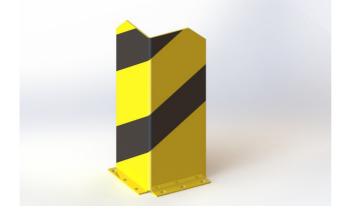

#### **PROPERTIES:**

Material: steel Colour: yellow / reflective black Handling equipment: forklift Impact resistance: high Height: 600 mm Product dimensions: 200 x 200 mm Metal sheet thickness: 5 mm Weight: 10 kg Surface treatment: powder paint Suitable use: indoor and outdoor areas Possibility of disposal: recycling

## **PRODUCT DESCRIPTION:**

The pallet racking corner protector is made of S235 steel. Surface treatment is solved with powder paint. Yellow traffic colour RAL1023 increases the visibility of the protector and warns of obstacles, which contributes to greater safety. The steel feet of the protector are made of 5 mm thick sheets. Fixing holes Ø 15 mm. The post has black reflective stripes.